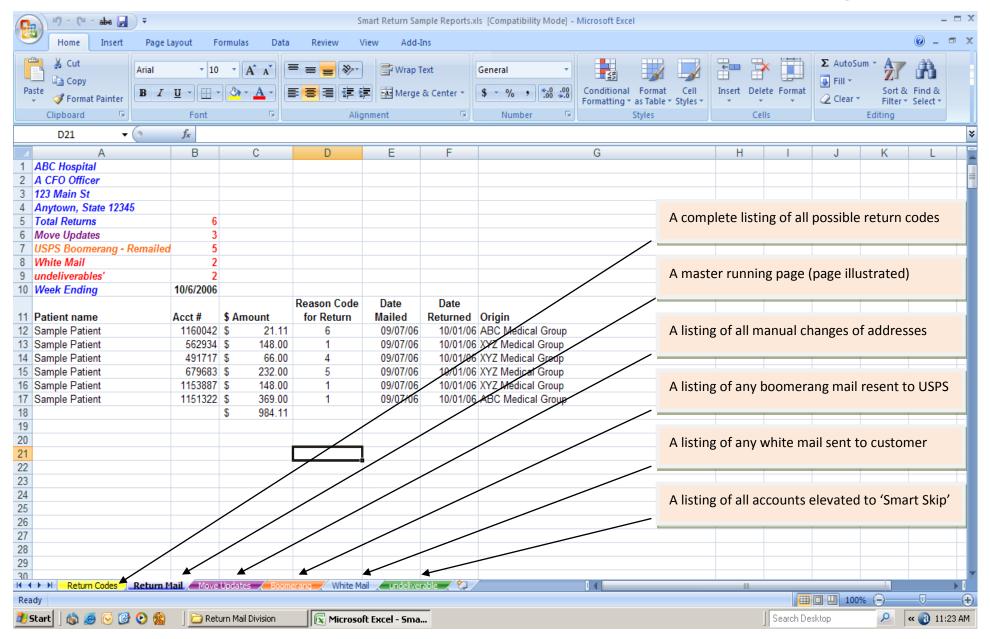

Start enjoying the freedom from the handling return mail forever! Stop robbing your bottom line

With 'Smart Mail' from The PLD Group, you will:

- \$ Totally Eliminate The Handling of Return Mail
  - o Return mail is returned to The PLD Group facility vs. yours
- \$ Substantially Reduce Statement Printing and Mailing Costs
  - O Within 30 days of your first report
- \$ Improve the Accuracy of Your Database
  - o Updates can be within minutes
  - Depending on your software, updates could be automatic
- \$ Improve Cash Collections
  - Work on accounts you know have good addresses
- **\$** Increase Your Bottom Line
  - o ROI can be realized within the first 30 days
- \$ Simple Reporting
  - O A sample report is included with of this flyer

### STOP SPENDING NEEDLESS MONEY - CALL US TODAY FOR MORE INFORMATION!

The PLD Group Inc.

Screen shot illustrating the various reports within the 'Smart Return' report

The PLD Group Inc. • 31265 Reserve Dr • Ste A • Thousand Palms CA 92276-6611 (760) 343-0700 telephone • (877) 210-9377 toll free • (760) 692-9507 fax Web presence: www.thepldgroup.com • e-mail: thepldgroup@thepldgroup.com